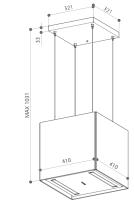

## SOFT CUBE

SOFT CUBE BIANCO KOS F40 cod. 345.0607.586 SOFT CUBE GRIGIO LONDRA F40 cod. 345.0607.589 SOFT CUBE NERO INGO F40 cod. 345.0607.590

| FEATURES                                                                                | PERFORMANCE               |                 | ACCESSORIES                                 |
|-----------------------------------------------------------------------------------------|---------------------------|-----------------|---------------------------------------------|
| Finish                                                                                  | Speed                     | 1 2 3 INT       | Cod. 112.0157.240                           |
| FENIX NTM Grigio Londra - Grey FENIX NTM Bianco Kos - White FENIX NTM Nero Ingo - Black | Air capacity<br>IEC point | 280 400 570 700 | F8 Charcoal filter                          |
| Controls                                                                                | Pressure                  | 450 540 580 590 | Cod. 112.0158.127                           |
| Electronic                                                                              | Input                     | 150 200 240 250 | FHP8 Charcoal<br>filter High<br>Performance |
| Lighting                                                                                | Noise level               | 48 56 64 68     |                                             |
| 2 LED lights                                                                            |                           |                 | Cod. 112.0185.278                           |
| Grease filter                                                                           |                           |                 | FLL8 Charcoal filter<br>Long Lasting        |
| Cassettes<br>dishwasher safe                                                            |                           |                 |                                             |
| Ø of air outlet                                                                         |                           |                 |                                             |
| 150 mm                                                                                  |                           |                 |                                             |
| Width                                                                                   |                           |                 |                                             |
| 409 mm                                                                                  |                           |                 |                                             |