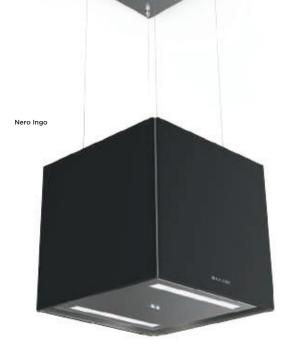

TOUCH & FEEL SURFACE WITH FENIX

SOFT CUBE The geometrically shaped Soft Cube light fitting solution is coated with Fenix\*, a hi-tech material with unique characteristics it is soft to the touch, silky smooth, smudge-proof and water-repellent. It is very easy to clean and perfectly integrates into modern and elegant kitchen environments.

## SOFT CUBE

SOFT CUBE BIANCO KOS F40 cod. 345.0607.586 SOFT CUBE GRIGIO LONDRA F40 cod. 345.0607.589 SOFT CUBE NERO INGO F40 cod. 345.0607.590

| FEATURES                                                                                | PERFORMANCE               |                 | ACCESSORIES                                 |
|-----------------------------------------------------------------------------------------|---------------------------|-----------------|---------------------------------------------|
| Finish                                                                                  | Speed                     | 1 2 3 INT       | Cod. 112.0157.240                           |
| FENIX NTM Grigio Londra - Grey FENIX NTM Bianco Kos - White FENIX NTM Nero Ingo - Black | Air capacity<br>IEC point | 280 400 570 700 | F8 Charcoal filter                          |
| Controls                                                                                | Pressure                  | 450 540 580 590 | Cod. 112.0158.127                           |
| Electronic                                                                              | Input                     | 150 200 240 250 | FHP8 Charcoal<br>filter High<br>Performance |
| Lighting                                                                                | Noise level               | 48 56 64 68     |                                             |
| 2 LED lights                                                                            |                           |                 | Cod. 112.0185.278                           |
| Grease filter                                                                           |                           |                 | FLL8 Charcoal filter<br>Long Lasting        |
| Cassettes<br>dishwasher safe                                                            |                           |                 |                                             |
| Ø of air outlet                                                                         |                           |                 |                                             |
| 150 mm                                                                                  |                           |                 |                                             |
| Width                                                                                   |                           |                 |                                             |
| 409 mm                                                                                  |                           |                 |                                             |