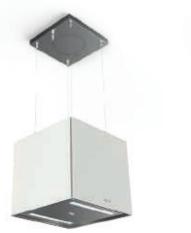

TOUCH & FEEL SURFACE WITH FENIX

SOFT CUBE The geometrically shaped Soft Cube light fitting solution is coated with Fenix\*, a hi-tech material with unique characteristics it is soft to the touch, silky smooth, smudge-proof and water-repellent. It is very easy to clean and perfectly integrates into modern and elegant kitchen environments.

## SOFT CUBE

SOFT CUBE BIANCO KOS F40 cod. 345.0607.586 SOFT CUBE GRIGIO LONDRA F40 cod. 345.0607.589 SOFT CUBE NERO INGO F40 cod. 345.0607.590

| FEATURES                                                                                | PERFORMANCE               |                 | ACCESSORIES                                 |
|-----------------------------------------------------------------------------------------|---------------------------|-----------------|---------------------------------------------|
| Finish                                                                                  | Speed                     | 1 2 3 INT       | Cod. 112.0157.240                           |
| FENIX NTM Grigio Londra - Grey FENIX NTM Bianco Kos - White FENIX NTM Nero Ingo - Black | Air capacity<br>IEC point | 280 400 570 700 | F8 Charcoal filter                          |
| Controls                                                                                | Pressure                  | 450 540 580 590 | Cod. 112.0158.127                           |
| Electronic                                                                              | Input                     | 150 200 240 250 | FHP8 Charcoal<br>filter High<br>Performance |
| Lighting                                                                                | Noise level               | 48 56 64 68     |                                             |
| 2 LED lights                                                                            |                           |                 | Cod. 112.0185.278                           |
| Grease filter                                                                           |                           |                 | FLL8 Charcoal filter<br>Long Lasting        |
| Cassettes<br>dishwasher safe                                                            |                           |                 |                                             |
| Ø of air outlet                                                                         |                           |                 |                                             |
| 150 mm                                                                                  |                           |                 |                                             |
| Width                                                                                   |                           |                 |                                             |
| 409 mm                                                                                  |                           |                 |                                             |