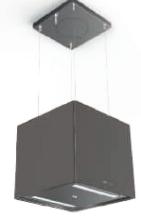

TOUCH & FEEL SURFACE WITH FENIX

SOFT CUBE The geometrically shaped Soft Cube light fitting solution is coated with Fenix\*, a hi-tech material with unique characteristics it is soft to the touch, silky smooth, smudge-proof and water-repellent. It is very easy to clean and perfectly integrates into modern and elegant kitchen environments.

## SOFT CUBE

SOFT CUBE BIANCO KOS F40 cod. 345.0607.586 SOFT CUBE GRIGIO LONDRA F40 cod. 345.0607.589 SOFT CUBE NERO INGO F40 cod. 345.0607.590

| FEATURES                                                                                | PERFORMANCE               |                 | ACCESSORIES                                 |
|-----------------------------------------------------------------------------------------|---------------------------|-----------------|---------------------------------------------|
| Finish                                                                                  | Speed                     | 1 2 3 INT       | Cod. 112.0157.240                           |
| FENIX NTM Grigio Londra - Grey FENIX NTM Bianco Kos - White FENIX NTM Nero Ingo - Black | Air capacity<br>IEC point | 280 400 570 700 | F8 Charcoal filter                          |
| Controls                                                                                | Pressure                  | 450 540 580 590 | Cod. 112.0158.127                           |
| Electronic                                                                              | Input                     | 150 200 240 250 | FHP8 Charcoal<br>filter High<br>Performance |
| Lighting                                                                                | Noise level               | 48 56 64 68     |                                             |
| 2 LED lights                                                                            |                           |                 | Cod. 112.0185.278                           |
| Grease filter                                                                           |                           |                 | FLL8 Charcoal filter<br>Long Lasting        |
| Cassettes<br>dishwasher safe                                                            |                           |                 |                                             |
| Ø of air outlet                                                                         |                           |                 |                                             |
| 150 mm                                                                                  |                           |                 |                                             |
| Width                                                                                   |                           |                 |                                             |
| 409 mm                                                                                  |                           |                 |                                             |