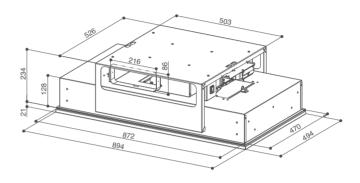

## **INSIDE UP**

INSIDE UP IX KL A90 cod. 305.0615.739 INSIDE UP WH KL A90 cod. 305.0615.740

| FEATURES                     | PERFORMANCE               |                 | ACCESSORIES            |
|------------------------------|---------------------------|-----------------|------------------------|
| Finish                       | Speed                     | 1 2 3 INT       | Cod. 112.0471.608      |
| White matt Stainless steel   | Air capacity<br>IEC point | 330 490 600 700 | F18-90 Charcoal filter |
| Controls                     | Pressure                  | 150 310 510 700 |                        |
| Touch control                |                           | 130 310 310 700 |                        |
| Lighting                     | Input                     | 30 65 115 145   |                        |
| Perimetral LED light         | Noise level               | 56 65 70 73     |                        |
| Grease filter                |                           |                 |                        |
| Cassettes<br>dishwasher safe |                           |                 |                        |
| Ø of air outlet              |                           |                 |                        |
| 150 / 120 mm                 |                           |                 |                        |
| Width                        |                           |                 |                        |
| 900 mm                       |                           |                 |                        |
| Energy class                 |                           |                 |                        |
| В                            |                           |                 |                        |