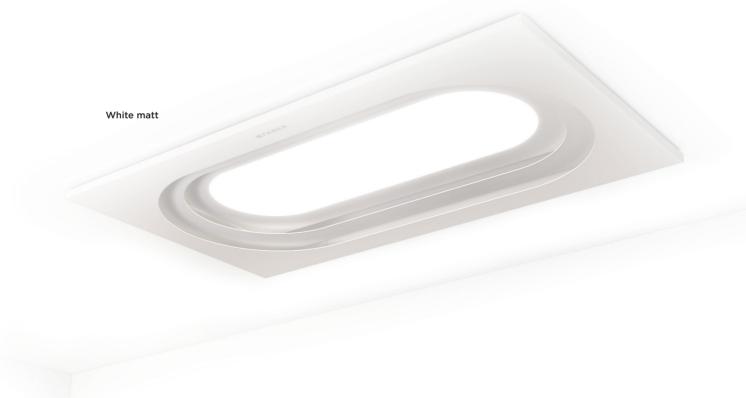

## **ESSENTIAL AND ICONICAL STYLE**

An iconical and extremely distinctive design turns the Inside-Up ceiling hood into a precious decor element, able to enhance interior design with the help of its unique and tunable light.

## **INSIDE UP**

INSIDE UP IX KL A90 cod. 305.0615.739 INSIDE UP WH KL A90 cod. 305.0615.740

| FEATURES                     | PERFORMANCE               |                 | ACCESSORIES            |
|------------------------------|---------------------------|-----------------|------------------------|
| Finish                       | Speed                     | 1 2 3 INT       | Cod. 112.0471.608      |
| White matt Stainless steel   | Air capacity<br>IEC point | 330 490 600 700 | F18-90 Charcoal filter |
| Controls                     | Pressure                  | 150 310 510 700 |                        |
| Touch control                |                           | 130 310 310 700 |                        |
| Lighting                     | Input                     | 30 65 115 145   |                        |
| Perimetral LED light         | Noise level               | 56 65 70 73     |                        |
| Grease filter                |                           |                 |                        |
| Cassettes<br>dishwasher safe |                           |                 |                        |
| Ø of air outlet              |                           |                 |                        |
| 150 / 120 mm                 |                           |                 |                        |
| Width                        |                           |                 |                        |
| 900 mm                       |                           |                 |                        |
| Energy class                 |                           |                 |                        |
| В                            |                           |                 |                        |