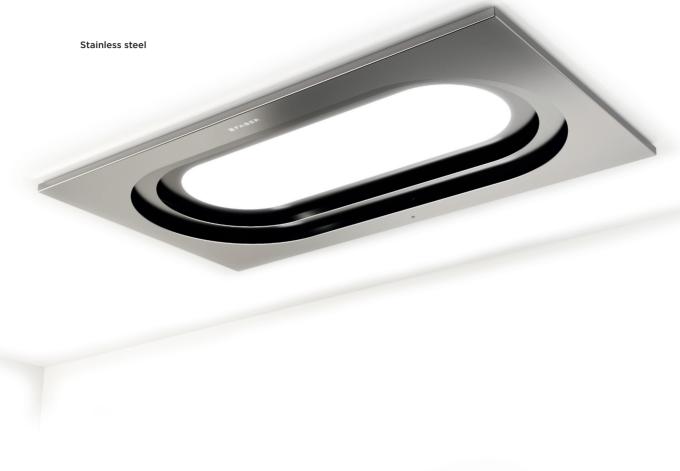

## **ESSENTIAL AND ICONICAL STYLE**

An iconical and extremely distinctive design turns the Inside-Up ceiling hood into a precious decor element, able to enhance interior design with the help of its unique and tunable light.

## **INSIDE UP**

INSIDE UP IX KL A90 cod. 305.0615.739 INSIDE UP WH KL A90 cod. 305.0615.740

| FEATURES                     | PERFORMANCE               |                 | ACCESSORIES            |
|------------------------------|---------------------------|-----------------|------------------------|
| Finish                       | Speed                     | 1 2 3 INT       | Cod. 112.0471.608      |
| White matt Stainless steel   | Air capacity<br>IEC point | 330 490 600 700 | F18-90 Charcoal filter |
| Controls                     | Pressure                  | 150 310 510 700 |                        |
| Touch control                |                           | 130 310 310 700 |                        |
| Lighting                     | Input                     | 30 65 115 145   |                        |
| Perimetral LED light         | Noise level               | 56 65 70 73     |                        |
| Grease filter                |                           |                 |                        |
| Cassettes<br>dishwasher safe |                           |                 |                        |
| Ø of air outlet              |                           |                 |                        |
| 150 / 120 mm                 |                           |                 |                        |
| Width                        |                           |                 |                        |
| 900 mm                       |                           |                 |                        |
| Energy class                 |                           |                 |                        |
| В                            |                           |                 |                        |