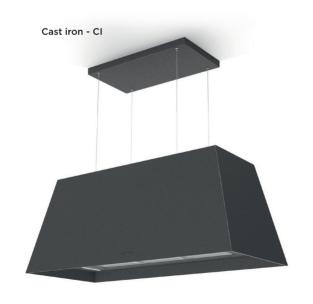

## CHLOÈ XL ISLAND

**CHLOE' XL ISLAND CG MATT F110** cod. 321.0506.537 **CHLOE' XL ISLAND CI F110** cod. 321.0506.538

| FEATURES                                              | PERFORMANCE               |                 | ACCESSORIES                             |
|-------------------------------------------------------|---------------------------|-----------------|-----------------------------------------|
| Finish                                                | Speed                     | 1 2 3 INT       | Cod. 112.0157.240                       |
| <ul><li>Country grey matt</li><li>Cast iron</li></ul> | Air capacity<br>IEC point | 260 390 510 600 | F8 Charcoal filter                      |
| Controls                                              | Pressure                  | 230 370 470 500 | Cod. 112.0516.426*                      |
| Electromechanical Knob                                |                           | 230 370 470 300 | Chimney kit island                      |
| Lighting                                              | Input                     | 80 105 140 160  | Cast iron                               |
| 2 LED lights                                          | Noise level               | 52 54 58 62     | Cod. 112.0516.427*                      |
| Grease filter                                         |                           |                 | Chimney kit island<br>Country grey matt |
| Cassettes<br>dishwasher safe                          |                           |                 | Cod. 112.0158.127                       |
| Ø of air outlet                                       |                           |                 | FHP8 Charcoal<br>filter High            |
| 150 /120 mm                                           |                           |                 | Performance                             |
| Width                                                 |                           |                 | Cod. 112.0185.278                       |
| 1100 mm                                               |                           |                 | FLL8 Charcoal filter<br>Long Lasting    |
| Energy class                                          |                           |                 | Cod. 112.0691.642                       |
| С                                                     |                           |                 |                                         |
|                                                       |                           |                 | Cable Extension Kit                     |