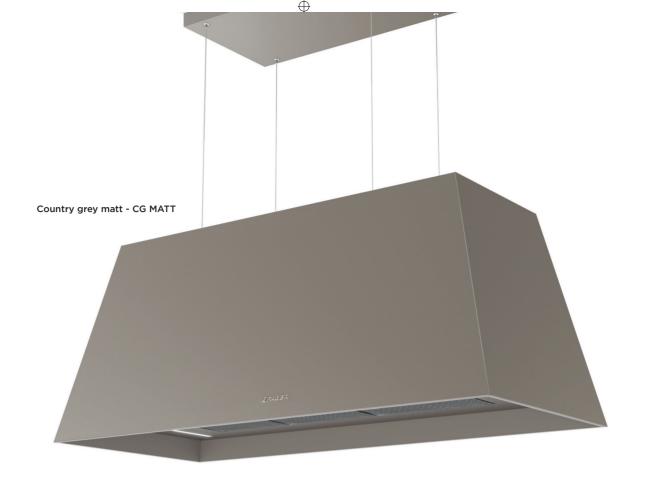

## UNIQUE PERSONALITY EXPRESSED IN PERFORMANCE.

Some ideas cast new light on everything around them: even colours, fl avours and everyday gestures. In a dull, uniform world they epitomise newness, inspire beauty and establish a new sense of proportion. Chloè XL Island is one of these ideas. Designed to take style to a higher level, Chloè XL Island adds the excitement of broader horizons and new dimensions to your kitchen.

## CHLOÈ XL ISLAND

**CHLOE' XL ISLAND CG MATT F110** cod. 321.0506.537 **CHLOE' XL ISLAND CI F110** cod. 321.0506.538

| FEATURES                                              | PERFORMANCE               |                 | ACCESSORIES                             |
|-------------------------------------------------------|---------------------------|-----------------|-----------------------------------------|
| Finish                                                | Speed                     | 1 2 3 INT       | Cod. 112.0157.240                       |
| <ul><li>Country grey matt</li><li>Cast iron</li></ul> | Air capacity<br>IEC point | 260 390 510 600 | F8 Charcoal filter                      |
| Controls                                              | Pressure                  | 230 370 470 500 | Cod. 112.0516.426*                      |
| Electromechanical Knob                                |                           | 230 370 470 300 | Chimney kit island                      |
| Lighting                                              | Input                     | 80 105 140 160  | Cast iron                               |
| 2 LED lights                                          | Noise level               | 52 54 58 62     | Cod. 112.0516.427*                      |
| Grease filter                                         |                           |                 | Chimney kit island<br>Country grey matt |
| Cassettes<br>dishwasher safe                          |                           |                 | Cod. 112.0158.127                       |
| Ø of air outlet                                       |                           |                 | FHP8 Charcoal<br>filter High            |
| 150 /120 mm                                           |                           |                 | Performance                             |
| Width                                                 |                           |                 | Cod. 112.0185.278                       |
| 1100 mm                                               |                           |                 | FLL8 Charcoal filter<br>Long Lasting    |
| Energy class                                          |                           |                 | Cod. 112.0691.642                       |
| С                                                     |                           |                 |                                         |
|                                                       |                           |                 | Cable Extension Kit                     |