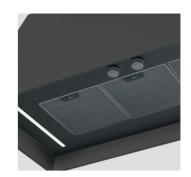

## CHLOÈ XL ISLAND

**CHLOE' XL ISLAND CG MATT F110** cod. 321.0506.537 **CHLOE' XL ISLAND CI F110** cod. 321.0506.538

| FEATURES                                              | PERFORMANCE               |                 | ACCESSORIES                             |
|-------------------------------------------------------|---------------------------|-----------------|-----------------------------------------|
| Finish                                                | Speed                     | 1 2 3 INT       | Cod. 112.0157.240                       |
| <ul><li>Country grey matt</li><li>Cast iron</li></ul> | Air capacity<br>IEC point | 260 390 510 600 | F8 Charcoal filter                      |
| Controls                                              | Pressure                  | 230 370 470 500 | Cod. 112.0516.426*                      |
| Electromechanical Knob                                |                           | 230 370 470 300 | Chimney kit island                      |
| Lighting                                              | Input                     | 80 105 140 160  | Cast iron                               |
| 2 LED lights                                          | Noise level               | 52 54 58 62     | Cod. 112.0516.427*                      |
| Grease filter                                         |                           |                 | Chimney kit island<br>Country grey matt |
| Cassettes<br>dishwasher safe                          |                           |                 | Cod. 112.0158.127                       |
| Ø of air outlet                                       |                           |                 | FHP8 Charcoal<br>filter High            |
| 150 /120 mm                                           |                           |                 | Performance                             |
| Width                                                 |                           |                 | Cod. 112.0185.278                       |
| 1100 mm                                               |                           |                 | FLL8 Charcoal filter<br>Long Lasting    |
| Energy class                                          |                           |                 | Cod. 112.0691.642                       |
| С                                                     |                           |                 |                                         |
|                                                       |                           |                 | Cable Extension Kit                     |