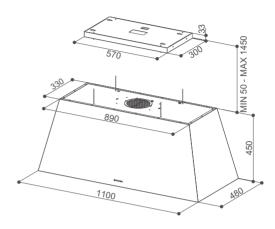

## CHLOÈ XL ISLAND

**CHLOE' XL ISLAND CG MATT F110** cod. 321.0506.537 **CHLOE' XL ISLAND CI F110** cod. 321.0506.538

| FEATURES                                              | PERFORMANCE               |                 | ACCESSORIES                             |
|-------------------------------------------------------|---------------------------|-----------------|-----------------------------------------|
| Finish                                                | Speed                     | 1 2 3 INT       | Cod. 112.0157.240                       |
| <ul><li>Country grey matt</li><li>Cast iron</li></ul> | Air capacity<br>IEC point | 260 390 510 600 | F8 Charcoal filter                      |
| Controls                                              | Pressure                  | 230 370 470 500 | Cod. 112.0516.426*                      |
| Electromechanical Knob                                |                           | 230 370 470 300 | Chimney kit island                      |
| Lighting                                              | Input                     | 80 105 140 160  | Cast iron                               |
| 2 LED lights                                          | Noise level               | 52 54 58 62     | Cod. 112.0516.427*                      |
| Grease filter                                         |                           |                 | Chimney kit island<br>Country grey matt |
| Cassettes<br>dishwasher safe                          |                           |                 | Cod. 112.0158.127                       |
| Ø of air outlet                                       |                           |                 | FHP8 Charcoal<br>filter High            |
| 150 /120 mm                                           |                           |                 | Performance                             |
| Width                                                 |                           |                 | Cod. 112.0185.278                       |
| 1100 mm                                               |                           |                 | FLL8 Charcoal filter<br>Long Lasting    |
| Energy class                                          |                           |                 | Cod. 112.0691.642                       |
| С                                                     |                           |                 |                                         |
|                                                       |                           |                 | Cable Extension Kit                     |