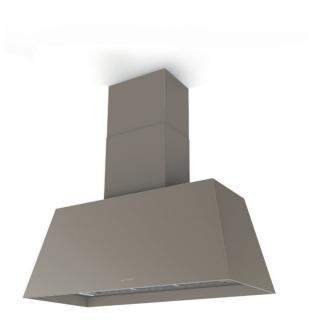

\* Ducted installation

## UNIQUE PERSONALITY EXPRESSED IN PERFORMANCE.

Some ideas cast new light on everything around them: even colours, fl avours and everyday gestures. In a dull, uniform world they epitomise newness, inspire beauty and establish a new sense of proportion. Chloè XL Island is one of these ideas. Designed to take style to a higher level, Chloè XL Island adds the excitement of broader horizons and new dimensions to your kitchen.





## CHLOÈ XL ISLAND

**CHLOE' XL ISLAND CG MATT F110** cod. 321.0506.537 **CHLOE' XL ISLAND CI F110** cod. 321.0506.538







| FEATURES                                              | PERFORMANCE               |                 | ACCESSORIES                             |
|-------------------------------------------------------|-------------