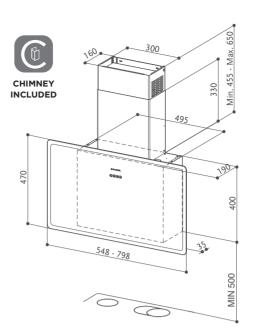

To be installed at a minimum distance from the hob of 50 cm. WALL

 $\oplus$ 

GLAM FIT 80 BK cod. 330.0528.269 GLAM FIT 55 BK cod. 330.0528.270

GLAM FIT 80 WH cod. 330.0528.302 GLAM FIT 55 WH cod. 330.0528.301

# Ø of air outlet

150 / 120 mm

# Width

550 / 800 mm