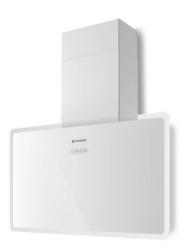

# A VERTICAL HOOD WITH THE LATEST NAUTILUS **TECHNOLOGY.**

Glamour by name and nature, the Glam-Fit hood is defined by a minimal, contemporary style that shows elegance in every detail.

Its clean, essential lines, complemented by a glass surface and an elegant clear surround, add refinement to any kitchen and conceal Faber's exclusive Nautilus technology.

The first ever completely flat, vertical glass hood, Glam-Fit also features an ultra-thin body of only 15 cm. Impressive performance and miserly consumption place it in energy efficiency class A. Glam-Fit comes in two finishes, black and white, both equally striking and typically Faber. Glam-Fit is also available in a "small" 55 cm version.

To be installed at a minimum distance from the hob of 50 cm. WALL

 $\oplus$ 

GLAM FIT 80 BK cod. 330.0528.269 GLAM FIT 55 BK cod. 330.0528.270

GLAM FIT 80 WH cod. 330.0528.302 GLAM FIT 55 WH cod. 330.0528.301