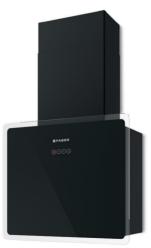

# A VERTICAL HOOD WITH THE LATEST NAUTILUS **TECHNOLOGY.**

Glamour by name and nature, the Glam-Fit hood is defined by a minimal, contemporary style that shows elegance in every detail.

Its clean, essential lines, complemented by a glass surface and an elegant clear surround, add refinement to any kitchen and conceal Faber's exclusive Nautilus technology.

The first ever completely flat, vertical glass hood, Glam-Fit also features an ultra-thin body of only 15 cm. Impressive performance and miserly consumption place it in energy efficiency class A. Glam-Fit comes in two finishes, black and white, both equally striking and typically Faber. Glam-Fit is also available in a "small" 55 cm version.

To be installed at a minimum distance from the hob of 50 cm. WALL

 $\oplus$ 

GLAM FIT 80 BK cod. 330.0528.269 GLAM FIT 55 BK cod. 330.0528.270

GLAM FIT 80 WH cod. 330.0528.302 GLAM FIT 55 WH cod. 330.0528.301