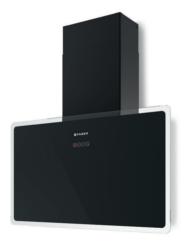

The first ever completely flat, vertical glass hood, Glam-Fit also features an ultra-thin body of only 15 cm. Impressive performance and miserly consumption place it in energy efficiency class A. Glam-Fit comes in two finishes, black and white, both equally striking and typically Faber. Glam-Fit is also available in a "small" 55 cm version.

To be installed at a minimum distance from the hob of 50 cm. WALL

 $\oplus$ 

GLAM FIT 80 BK cod. 330.0528.269 GLAM FIT 55 BK cod. 330.0528.270

GLAM FIT 80 WH cod. 330.0528.302 GLAM FIT 55 WH cod. 330.0528.301