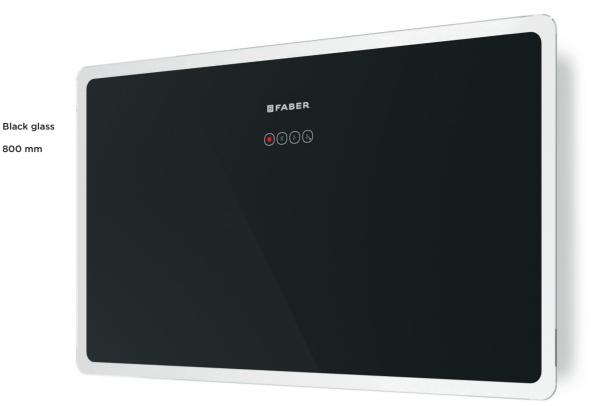

The first ever completely flat, vertical glass hood, Glam-Fit also features an ultra-thin body of only 15 cm. Impressive performance and miserly consumption place it in energy efficiency class A. Glam-Fit comes in two finishes, black and white, both equally striking and typically Faber. Glam-Fit is also available in a "small" 55 cm version.

To be installed at a minimum distance from the hob of 50 cm. WALL

 $\oplus$ 

GLAM FIT 80 BK cod. 330.0528.269 GLAM FIT 55 BK cod. 330.0528.270

GLAM FIT 80 WH cod. 330.0528.302 GLAM FIT 55 WH cod. 330.0528.301