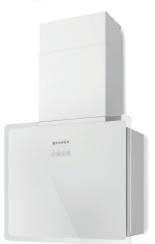

# A VERTICAL HOOD WITH THE LATEST NAUTILUS **TECHNOLOGY.**

Glamour by name and nature, the Glam-Fit hood is defined by a minimal, contemporary style that shows elegance in every detail.

Its clean, essential lines, complemented by a glass surface and an elegant clear surround, add refinement to any kitchen and conceal Faber's exclusive Nautilus technology.

The first ever completely flat, vertical glass hood, Glam-Fit also features an ultra-thin body of only 15 cm. Impressive performance and miserly consumption place it in energy efficiency class A. Glam-Fit comes in two finishes, black and white, both equally striking and typically Faber. Glam-Fit is also available in a "small" 55 cm version.

To be installed at a minimum distance from the hob of 50 cm. WALL

 $\oplus$ 

GLAM FIT 80 BK cod. 330.0528.269 GLAM FIT 55 BK cod. 330.0528.270

GLAM FIT 80 WH cod. 330.0528.302 GLAM FIT 55 WH cod. 330.0528.301