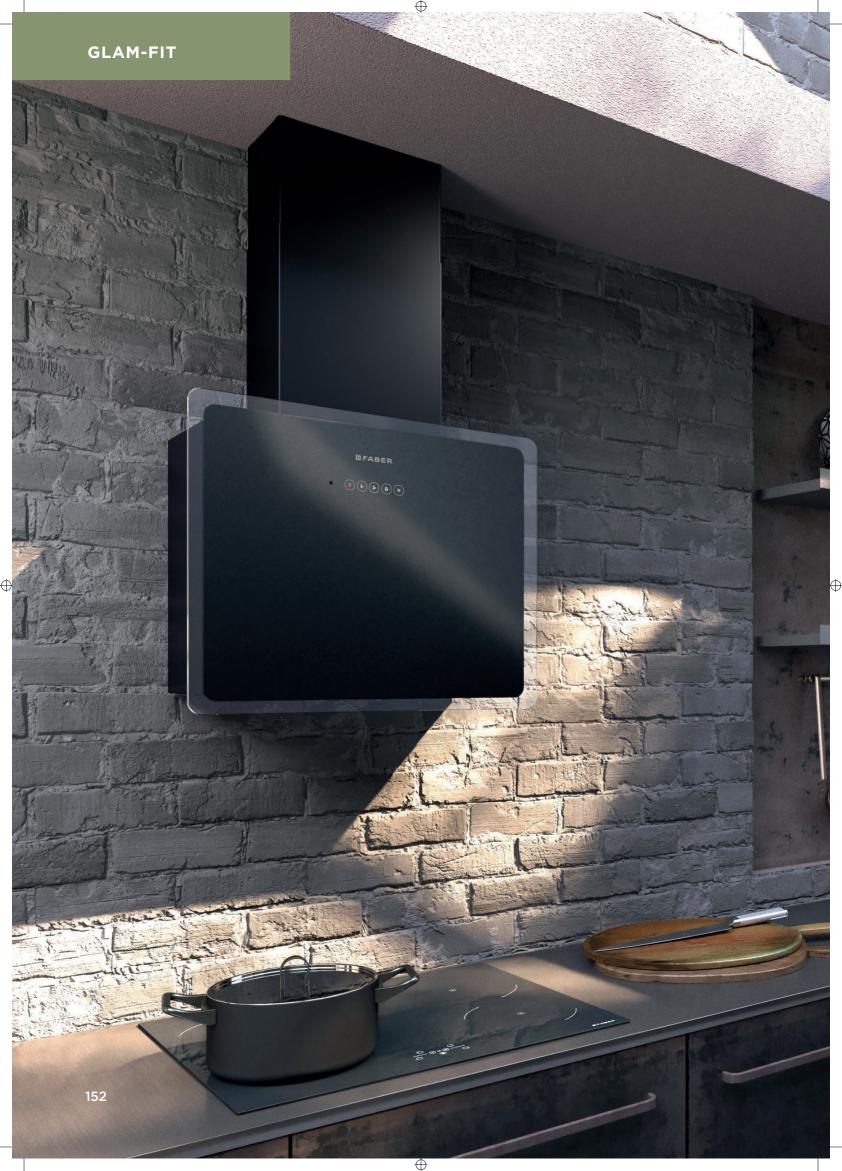

# A VERTICAL HOOD WITH THE LATEST NAUTILUS **TECHNOLOGY.**

Glamour by name and nature, the Glam-Fit hood is defined by a minimal, contemporary style that shows elegance in every detail.

Its clean, essential lines, complemented by a glass surface and an elegant clear surround, add refinement to any kitchen and conceal Faber's exclusive Nautilus technology.

The first ever completely flat, vertical glass hood, Glam-Fit also features an ultra-thin body of only 15 cm. Impressive performance and miserly consumption place it in energy efficiency class A. Glam-Fit comes in two finishes, black and white, both equally striking and typically Faber. Glam-Fit is also available in a "small" 55 cm version.