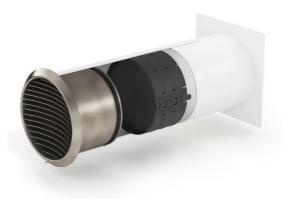

#### Turbo® 150 wall conduct incl. THERMOBOX (4043071, 4043072)

# Description:

Wall conduct with telescopic tube, incl. built-in heat retention system THERMOBOX and stainless steel external blind Turbo<sup>®</sup> for near-floor-level and conventional installation.