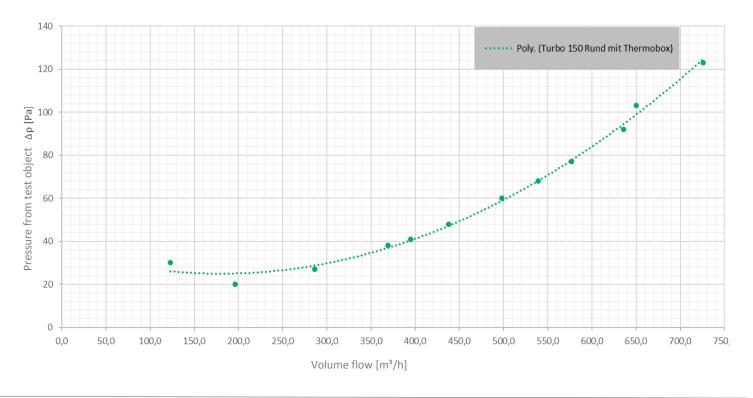

#### Turbo® 150 wall conduct incl. THERMOBOX (4043071, 4043072)

# Description:

Wall conduct with telescopic tube, incl. built-in heat retention system THERMOBOX and stainless steel external blind Turbo<sup>®</sup> for near-floor-level and conventional installation.



## Advantages:

- The widened internal geometry results in low-loss outflow
- Linear air guidance at the outlet enables efficient installation close to the floor
- Available with Compair Flow 150 flat duct and round duct connection
- Premium manufactured, corrosion-resistant stainless steel
- Unique look due to special surface finish
- Fixed sealing lip on the connector of the blind enables adhesive-free installation
- See also: Thermobox 150 (4043064)

### Pressure loss:





#### Turbo® 150 wall conduct incl. THERMOBOX (4043071, 4043072)



30. August 2018

Page 2 | 2