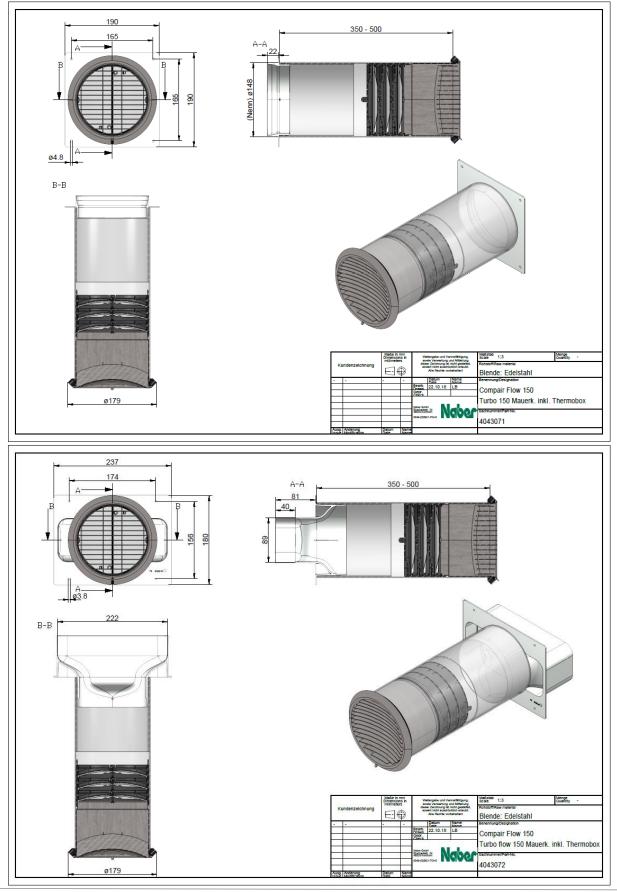

#### Turbo® 150 wall conduct incl. THERMOBOX (4043071, 4043072)

## Advantages:

- The widened internal geometry results in low-loss outflow
- Linear air guidance at the outlet enables efficient installation close to the floor
- Available with Compair Flow 150 flat duct and round duct connection
- Premium manufactured, corrosion-resistant stainless steel
- Unique look due to special surface finish
- Fixed sealing lip on the connector of the blind enables adhesive-free installation
- See also: Thermobox 150 (4043064)