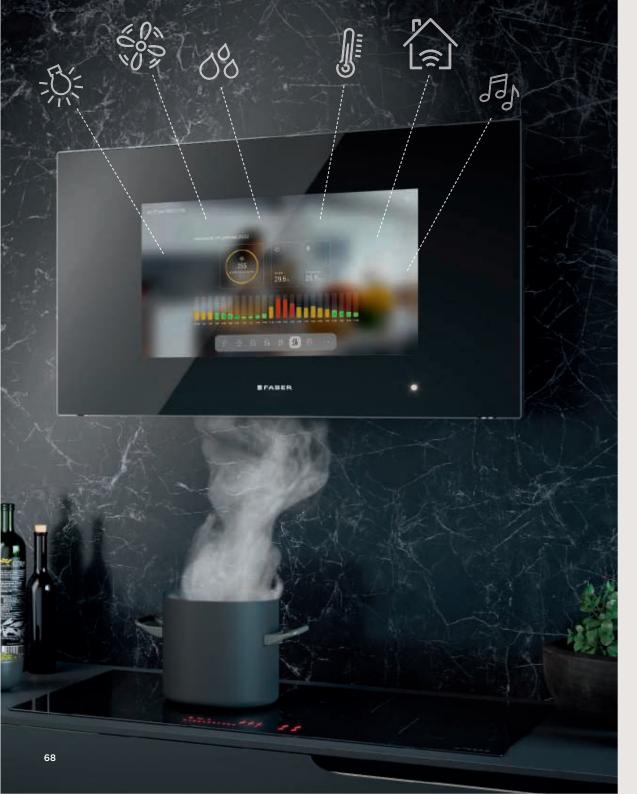

#### K-AIR WITH INTEGRATED MONITOR

K-Air is an intelligent vertical hood with a built-in 21" monitor that can be controlled directly via the touchscreen or app. The exclusive Sensor Air Quality keeps the temperature, the percentage of humidity and the presence of volatile organic compounds (VOC and VOC), Carbon Monoxide and Nitrogen dioxide and methane under control in the domestic environment. The sensor activates the hood as soon as pollution thresholds are exceeded, primarily in the space where you cook.

# THE IDEAL SOLUTION FOR YOUR **SMART HOME**

MONITORS INDOOR AIR
QUALITY AND RESTORES
FRESH AIR IN YOUR
KITCHEN

YOUR FAVOURITE WEB PAGES ACCESSIBLE ANYTIME, CONNECTION TO YOUR INTERNET BROWSER (AVAILABLE ON K-AIR MODEL)

THANKS TO THE FABER CLOUD, YOU CAN ACCESS IT FROM ANYWHERE AND CHECK YOUR HOME ENVIRONMENT

ALL FUNCTIONS CAN ALSO BE MANAGED VIA THE FABER APP

## THE IDEAL SOLUTION FOR YOUR SMART HOME.

The exclusive App is designed to monitor air quality in your kitchen and manage the hood remotely too, with simple and intuitive functions.