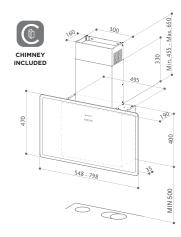

To be installed at a minimum distance from the hob of 50 cm.

**GLAM FIT 80 BK** cod. 330.0528.269 **GLAM FIT 55 BK** cod. 330.0528.270

**GLAM FIT 80 WH** cod. 330.0528.302 **GLAM FIT 55 WH** cod. 330.0528.301