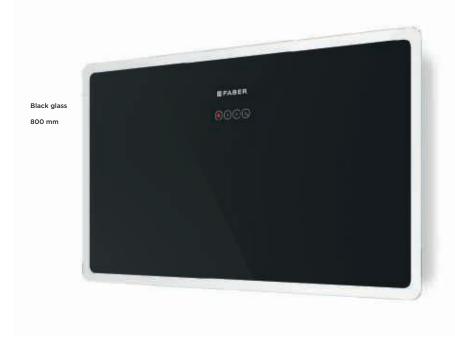

## A VERTICAL HOOD WITH THE LATEST NAUTILUS TECHNOLOGY.

Glamour by name and nature, the Glam-Fit hood is defined by a minimal, contemporary style that shows elegance in every detail.

Its clean, essential lines, complemented by a glass surface and an elegant clear surround, add refinement to any kitchen and conceal Faber's exclusive Nautilus technology.

The first ever completely flat, vertical glass hood, Glam-Fit also features an ultra-thin body of only 15 cm. Impressive performance and miserly consumption place it in energy efficiency class A. Glam-Fit comes in two finishes, black and white, both equally striking and typically Faber. Glam-Fit is also available in a "small" 55 cm version.

To be installed at a minimum distance from the hob of 50 cm.

**GLAM FIT 80 BK** cod. 330.0528.269 **GLAM FIT 55 BK** cod. 330.0528.270

**GLAM FIT 80 WH** cod. 330.0528.302 **GLAM FIT 55 WH** cod. 330.0528.301