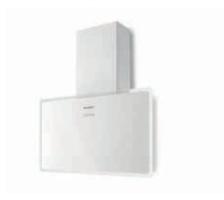

The first ever completely flat, vertical glass hood, Glam-Fit also features an ultra-thin body of only 15 cm. Impressive performance and miserly consumption place it in energy efficiency class A. Glam-Fit comes in two finishes, black and white, both equally striking and typically Faber. Glam-Fit is also available in a "small" 55 cm version.