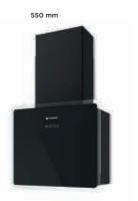

## A VERTICAL HOOD WITH THE LATEST NAUTILUS TECHNOLOGY.

Glamour by name and nature, the Glam-Fit hood is defined by a minimal, contemporary style that shows elegance in every detail.

Its clean, essential lines, complemented by a glass surface and an elegant clear surround, add refinement to any kitchen and conceal Faber's exclusive Nautilus technology.

The first ever completely flat, vertical glass hood, Glam-Fit also features an ultra-thin body of only 15 cm. Impressive performance and miserly consumption place it in energy efficiency class A. Glam-Fit comes in two finishes, black and white, both equally striking and typically Faber. Glam-Fit is also available in a "small" 55 cm version.

To be installed at a minimum distance from the hob of 50 cm.

**GLAM FIT 80 BK** cod. 330.0528.269 **GLAM FIT 55 BK** cod. 330.0528.270

**GLAM FIT 80 WH** cod. 330.0528.302 **GLAM FIT 55 WH** cod. 330.0528.301