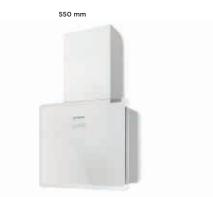

## A VERTICAL HOOD WITH THE LATEST NAUTILUS TECHNOLOGY.

Glamour by name and nature, the Glam-Fit hood is defined by a minimal, contemporary style that shows elegance in every detail.

Its clean, essential lines, complemented by a glass surface and an elegant clear surround, add refinement to any kitchen and conceal Faber's exclusive Nautilus technology.

The first ever completely flat, vertical glass hood, Glam-Fit also features an ultra-thin body of only 15 cm. Impressive performance and miserly consumption place it in energy efficiency class A. Glam-Fit comes in two finishes, black and white, both equally striking and typically Faber. Glam-Fit is also available in a "small" 55 cm version.

To be installed at a minimum distance from the hob of 50 cm.

**GLAM FIT 80 BK** cod. 330.0528.269 **GLAM FIT 55 BK** cod. 330.0528.270

**GLAM FIT 80 WH** cod. 330.0528.302 **GLAM FIT 55 WH** cod. 330.0528.301