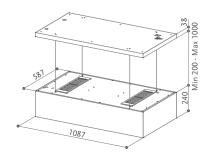

## SKYLIFT

SKYLIFT WH F110 cod. 350.0587.910 SKYLIFT BK F110 cod. 350.0588.061

| FEATURES                       | PERFORMANCE               |                 |    |    |                                         | ACCESSORIES              |
|--------------------------------|---------------------------|-----------------|----|----|-----------------------------------------|--------------------------|
| Finish                         | Speed                     | 1               | 2  | 3  | INT                                     | Cod. 112.0548.448        |
| • White glass<br>• Black glass | Air capacity<br>IEC point | 260 375 500 550 |    |    | Refill ceramic H100<br>(Ceramic fi Iter |                          |
| Controls                       | Pressure*                 |                 | -  |    |                                         | included in the<br>hood) |
| Electronic                     |                           |                 |    |    |                                         |                          |
| Lighting                       | Input*                    |                 | -  | -  | -                                       |                          |
| Perimeter LED light            | Noise level               | 55              | 61 | 66 | 67                                      |                          |
| Grease filter                  |                           |                 |    |    |                                         |                          |
| Cassettes<br>dishwasher safe   |                           |                 |    |    |                                         |                          |
| Ø of air outlet                |                           |                 |    |    |                                         |                          |
| -                              |                           |                 |    |    |                                         |                          |
| Width                          |                           |                 |    |    |                                         |                          |
| 110 mm                         |                           |                 |    |    |                                         |                          |
| Energy class                   |                           |                 |    |    |                                         |                          |
| _ *                            |                           |                 |    |    |                                         |                          |