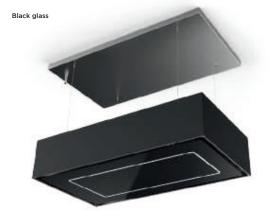

## IT MOVES DOWN TOWARDS THE HOB ONLY WHEN COOKING

The new SkyLift stands out for its glass surface with perimeter lighting that enhances its shape. Improved suction power strong of double ceramic filters and very low noise levels. Faber thus confirms that quietness of operation is one of the strengths of its hoods.

## SKYLIFT

SKYLIFT WH F110 cod. 350.0587.910 SKYLIFT BK F110 cod. 350.0588.061

| FEATURES                       | PERFORMANCE               |                 |    |    |                                         | ACCESSORIES              |
|--------------------------------|---------------------------|-----------------|----|----|-----------------------------------------|--------------------------|
| Finish                         | Speed                     | 1               | 2  | 3  | INT                                     | Cod. 112.0548.448        |
| • White glass<br>• Black glass | Air capacity<br>IEC point | 260 375 500 550 |    |    | Refill ceramic H100<br>(Ceramic fi Iter |                          |
| Controls                       | Pressure*                 |                 | -  |    |                                         | included in the<br>hood) |
| Electronic                     |                           |                 |    |    |                                         |                          |
| Lighting                       | Input*                    |                 | -  | -  | -                                       |                          |
| Perimeter LED light            | Noise level               | 55              | 61 | 66 | 67                                      |                          |
| Grease filter                  |                           |                 |    |    |                                         |                          |
| Cassettes<br>dishwasher safe   |                           |                 |    |    |                                         |                          |
| Ø of air outlet                |                           |                 |    |    |                                         |                          |
| -                              |                           |                 |    |    |                                         |                          |
| Width                          |                           |                 |    |    |                                         |                          |
| 110 mm                         |                           |                 |    |    |                                         |                          |
| Energy class                   |                           |                 |    |    |                                         |                          |
| _ *                            |                           |                 |    |    |                                         |                          |