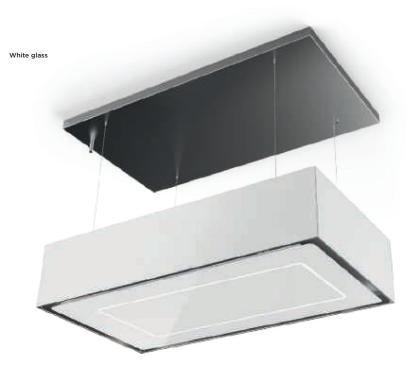

## IT MOVES DOWN TOWARDS THE HOB ONLY WHEN COOKING

The new SkyLift stands out for its glass surface with perimeter lighting that enhances its shape. Improved suction power strong of double ceramic filters and very low noise levels. Faber thus confirms that quietness of operation is one of the strengths of its hoods.

## SKYLIFT

SKYLIFT WH F110 cod. 350.0587.910 SKYLIFT BK F110 cod. 350.0588.061

| FEATURES                       | PERFORMANCE               |                 |    |    |                                         | ACCESSORIES              |
|--------------------------------|---------------------------|-----------------|----|----|-----------------------------------------|--------------------------|
| Finish                         | Speed                     | 1               | 2  | 3  | INT                                     | Cod. 112.0548.448        |
| • White glass<br>• Black glass | Air capacity<br>IEC point | 260 375 500 550 |    |    | Refill ceramic H100<br>(Ceramic fi Iter |                          |
| Controls                       | Pressure*                 |                 | -  |    |                                         | included in the<br>hood) |
| Electronic                     |                           |                 |    |    |                                         |                          |
| Lighting                       | Input*                    |                 | -  | -  | -                                       |                          |
| Perimeter LED light            | Noise level               | 55              | 61 | 66 | 67                                      |                          |
| Grease filter                  |                           |                 |    |    |                                         |                          |
| Cassettes<br>dishwasher safe   |                           |                 |    |    |                                         |                          |
| Ø of air outlet                |                           |                 |    |    |                                         |                          |
| -                              |                           |                 |    |    |                                         |                          |
| Width                          |                           |                 |    |    |                                         |                          |
| 110 mm                         |                           |                 |    |    |                                         |                          |
| Energy class                   |                           |                 |    |    |                                         |                          |
| _ *                            |                           |                 |    |    |                                         |                          |