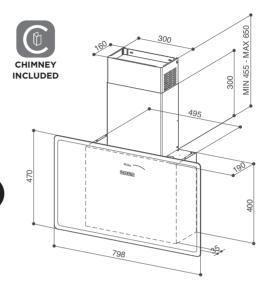

## GLAM FIT ZERO DRIP PLUS

**GLAM FIT ZERO DRIP PLUS SAND M A80** cod. 330.0615.736 **GLAM FIT ZERO DRIP PLUS DB M A80** cod. 330.0615.737

**GLAM FIT ZERO DRIP PLUS BK M KL A80** cod. 330.0615.738\*

| FEATURES                                               | PERFORMANCE               |                 | ACCESSORIES         |
|--------------------------------------------------------|---------------------------|-----------------|---------------------|
| Finish                                                 | Speed                     | 1 2 3 INT       | Cod. 112.0540.783   |
| Sand glass matt Dusty blue glass matt Black glass matt | Air capacity<br>IEC point | 180 270 390 530 | F22 Charcoal filter |
| Controls                                               | Pressure                  | 320 460 540 630 |                     |
| Touch control                                          | Input                     | 100 110 115 125 | -                   |
| Lighting                                               | Noise level               | 54 57 67 74     | -                   |
| 2 LED lights                                           |                           | 0. 0, 0, ,.     |                     |
| Grease filter                                          |                           |                 |                     |
| Cassettes<br>dishwasher safe                           |                           |                 |                     |
| Ø of air outlet                                        |                           |                 |                     |
| 150 / 120 mm                                           |                           |                 |                     |
| Width                                                  |                           |                 |                     |
| 800 mm                                                 |                           |                 |                     |
| Energy class                                           |                           |                 |                     |
| A                                                      |                           |                 |                     |