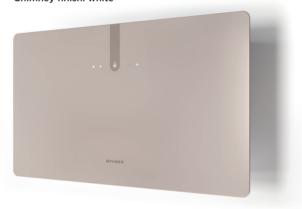

Sand glass matt Chimney finish: white

Dusty blue glass matt Chimney finish: white

## GLAM FIT ZERO DRIP PLUS

**GLAM FIT ZERO DRIP PLUS SAND M A80** cod. 330.0615.736 **GLAM FIT ZERO DRIP PLUS DB M A80** cod. 330.0615.737

**GLAM FIT ZERO DRIP PLUS BK M KL A80** cod. 330.0615.738\*

| FEATURES                                               | PERFORMANCE               |                 | ACCESSORIES         |
|--------------------------------------------------------|---------------------------|-----------------|---------------------|
| Finish                                                 | Speed                     | 1 2 3 INT       | Cod. 112.0540.783   |
| Sand glass matt Dusty blue glass matt Black glass matt | Air capacity<br>IEC point | 180 270 390 530 | F22 Charcoal filter |
| Controls                                               | Pressure                  | 320 460 540 630 |                     |
| Touch control                                          | Input                     | 100 110 115 125 | -                   |
| Lighting                                               | Noise level               | 54 57 67 74     | -                   |
| 2 LED lights                                           |                           | 0. 0, 0, ,.     |                     |
| Grease filter                                          |                           |                 |                     |
| Cassettes<br>dishwasher safe                           |                           |                 |                     |
| Ø of air outlet                                        |                           |                 |                     |
| 150 / 120 mm                                           |                           |                 |                     |
| Width                                                  |                           |                 |                     |
| 800 mm                                                 |                           |                 |                     |
| Energy class                                           |                           |                 |                     |
| A                                                      |                           |                 |                     |