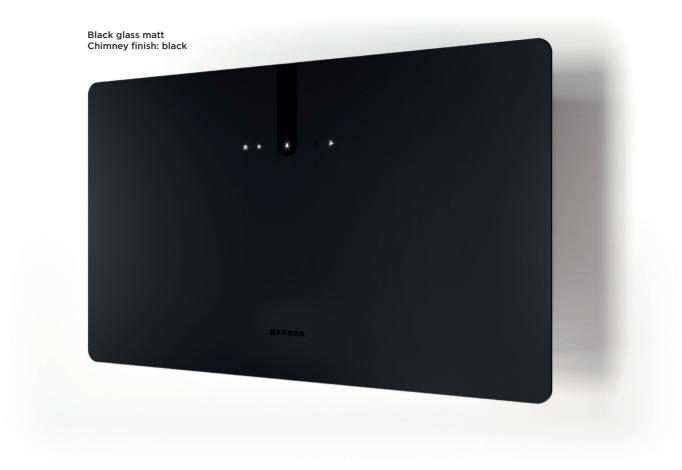

## **ELEGANCE AND DESIGN**

Simply touch the exclusive "Zero Drip" button to activate the heaters located on the glass and inside the hood and actively prevent the formation of droplets of condensation, even in long cooking sessions.

The special matte surface and glossy details add an accent of elegant design in the best contemporary style.

## GLAM FIT ZERO DRIP PLUS

**GLAM FIT ZERO DRIP PLUS SAND M A80** cod. 330.0615.736 **GLAM FIT ZERO DRIP PLUS DB M A80** cod. 330.0615.737

**GLAM FIT ZERO DRIP PLUS BK M KL A80** cod. 330.0615.738\*

| FEATURES                                               | PERFORMANCE               |                 | ACCESSORIES         |
|--------------------------------------------------------|---------------------------|-----------------|---------------------|
| Finish                                                 | Speed                     | 1 2 3 INT       | Cod. 112.0540.783   |
| Sand glass matt Dusty blue glass matt Black glass matt | Air capacity<br>IEC point | 180 270 390 530 | F22 Charcoal filter |
| Controls                                               | Pressure                  | 320 460 540 630 |                     |
| Touch control                                          | Input                     | 100 110 115 125 | -                   |
| Lighting                                               | Noise level               | 54 57 67 74     | -                   |
| 2 LED lights                                           |                           | 0. 0, 0, ,.     |                     |
| Grease filter                                          |                           |                 |                     |
| Cassettes<br>dishwasher safe                           |                           |                 |                     |
| Ø of air outlet                                        |                           |                 |                     |
| 150 / 120 mm                                           |                           |                 |                     |
| Width                                                  |                           |                 |                     |
| 800 mm                                                 |                           |                 |                     |
| Energy class                                           |                           |                 |                     |
| A                                                      |                           |                 |                     |