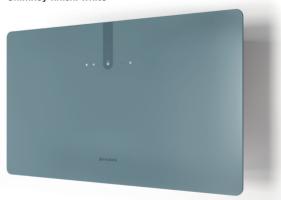

Sand glass matt Chimney finish: white

Dusty blue glass matt Chimney finish: white

## GLAM FIT ZERO DRIP PLUS

**GLAM FIT ZERO DRIP PLUS SAND M A80** cod. 330.0615.736 **GLAM FIT ZERO DRIP PLUS DB M A80** cod. 330.0615.737

**GLAM FIT ZERO DRIP PLUS BK M KL A80** cod. 330.0615.738\*

| FEATURES                                               | PERFORMANCE               |                 | ACCESSORIES         |
|--------------------------------------------------------|---------------------------|-----------------|---------------------|
| Finish                                                 | Speed                     | 1 2 3 INT       | Cod. 112.0540.783   |
| Sand glass matt Dusty blue glass matt Black glass matt | Air capacity<br>IEC point | 180 270 390 530 | F22 Charcoal filter |
| Controls                                               | Pressure                  | 320 460 540 630 |                     |
| Touch control                                          | Input                     | 100 110 115 125 | -                   |
| Lighting                                               | Noise level               | 54 57 67 74     | -                   |
| 2 LED lights                                           |                           | 0. 0, 0, ,.     |                     |
| Grease filter                                          |                           |                 |                     |
| Cassettes<br>dishwasher safe                           |                           |                 |                     |
| Ø of air outlet                                        |                           |                 |                     |
| 150 / 120 mm                                           |                           |                 |                     |
| Width                                                  |                           |                 |                     |
| 800 mm                                                 |                           |                 |                     |
| Energy class                                           |                           |                 |                     |
| A                                                      |                           |                 |                     |