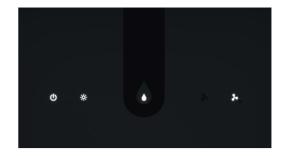

## **ELEGANCE AND DESIGN**

Simply touch the exclusive "Zero Drip" button to activate the heaters located on the glass and inside the hood and actively prevent the formation of droplets of condensation, even in long cooking sessions.