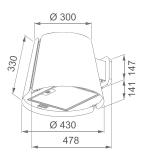

**BEAT WALL F42 BK MATT** cod. 335.0689.673 **BEAT WALL F42 WH MATT** cod. 335.0689.675

| FEATURES                     | PERFORMANCE               |                 | ACCESSORIES                |
|------------------------------|---------------------------|-----------------|----------------------------|
| Finish                       | Speed                     | 1 2 3 INT       | Cod. 112.0157.240          |
| Black matt White matt        | Air capacity<br>IEC point | 270 410 580 740 | F8 Charcoal filter         |
| Controls                     | Pressure                  | 450 540 570 580 | Cod. 112.0158.127          |
| Electronic                   | Flessure                  | 430 340 370 380 | FHP8 Charcoal              |
| Lighting                     | Input                     | 150 200 240 250 | filter High<br>Performance |
| 2 LED lights                 | Noise level               | 53 59 66 70     | Cod. 112.0185.278          |
| Grease filter                |                           |                 | FLL8 Charcoal filter       |
| Cassettes<br>dishwasher safe |                           |                 | Long Lasting               |
| Ø of air outlet              |                           |                 |                            |
| 150 mm                       |                           |                 |                            |
| Width                        |                           |                 |                            |
| 478 mm                       |                           |                 |                            |
| Energy class                 |                           |                 |                            |
| A                            |                           |                 |                            |