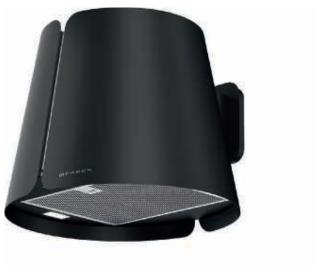

## Black matt

## **EVERYDAY ELEGANCE.**

The Beat Wall hood is a perfect marriage of freshness and compact dimensions. The shades of matt black and white, alternated with the steel finishes, lend a touch of elegance to everyday moments.

**BEAT WALL F42 BK MATT** cod. 335.0689.673 **BEAT WALL F42 WH MATT** cod. 335.0689.675

| FEATURES                     | PERFORMANCE               |                 | ACCESSORIES                |
|------------------------------|---------------------------|-----------------|----------------------------|
| Finish                       | Speed                     | 1 2 3 INT       | Cod. 112.0157.240          |
| Black matt White matt        | Air capacity<br>IEC point | 270 410 580 740 | F8 Charcoal filter         |
| Controls                     | Pressure                  | 450 540 570 580 | Cod. 112.0158.127          |
| Electronic                   | Flessure                  | 430 340 370 380 | FHP8 Charcoal              |
| Lighting                     | Input                     | 150 200 240 250 | filter High<br>Performance |
| 2 LED lights                 | Noise level               | 53 59 66 70     | Cod. 112.0185.278          |
| Grease filter                |                           |                 | FLL8 Charcoal filter       |
| Cassettes<br>dishwasher safe |                           |                 | Long Lasting               |
| Ø of air outlet              |                           |                 |                            |
| 150 mm                       |                           |                 |                            |
| Width                        |                           |                 |                            |
| 478 mm                       |                           |                 |                            |
| Energy class                 |                           |                 |                            |
| A                            |                           |                 |                            |