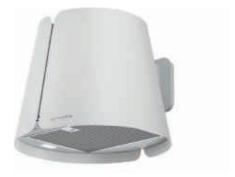

## White matt

## **EVERYDAY ELEGANCE.**

The Beat Wall hood is a perfect marriage of freshness and compact dimensions. The shades of matt black and white, alternated with the steel finishes, lend a touch of elegance to everyday moments.

**BEAT WALL F42 BK MATT** cod. 335.0689.673 **BEAT WALL F42 WH MATT** cod. 335.0689.675

| FEATURES                     | PERFORMANCE               |                 | ACCESSORIES                |
|------------------------------|---------------------------|-----------------|----------------------------|
| Finish                       | Speed                     | 1 2 3 INT       | Cod. 112.0157.240          |
| Black matt White matt        | Air capacity<br>IEC point | 270 410 580 740 | F8 Charcoal filter         |
| Controls                     | Pressure                  | 450 540 570 580 | Cod. 112.0158.127          |
| Electronic                   | Flessure                  | 430 340 370 380 | FHP8 Charcoal              |
| Lighting                     | Input                     | 150 200 240 250 | filter High<br>Performance |
| 2 LED lights                 | Noise level               | 53 59 66 70     | Cod. 112.0185.278          |
| Grease filter                |                           |                 | FLL8 Charcoal filter       |
| Cassettes<br>dishwasher safe |                           |                 | Long Lasting               |
| Ø of air outlet              |                           |                 |                            |
| 150 mm                       |                           |                 |                            |
| Width                        |                           |                 |                            |
| 478 mm                       |                           |                 |                            |
| Energy class                 |                           |                 |                            |
| A                            |                           |                 |                            |